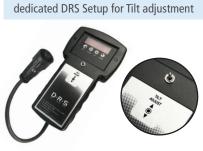

-2° + 10° motorized tilt adjustment

manual

Inground LED fixture with 12 powerful RGBW LEDs. IP67 rating protection. It is possible to adjust the TILT position of the fixture. The motorized tilt adjustment function (by dedicated DRS Setup) allows you to position the light beam in the most appropriate way, so it is not necessary to open the device that maintains the degree of protection IP67. Manual Pan 180° and motorized Tilt adjustment -2° +10°. TERRA PLUS-T RDM RGBW can be used to decorate columns, pillars, along walkways, on patios, in steps, to highlight and to landscape details and key elements.

• Standard fixture colour finishing is grey

| ITEM              | FIXTURE | [ KEY features ]                                                                                                                                                                                                                                                             |
|-------------------|---------|------------------------------------------------------------------------------------------------------------------------------------------------------------------------------------------------------------------------------------------------------------------------------|
| LEDs              | RGBW    | 12 RGBW                                                                                                                                                                                                                                                                      |
| Total light power |         | 40W                                                                                                                                                                                                                                                                          |
| Lumen             |         | R 600, G 1100, B 170, W 1200                                                                                                                                                                                                                                                 |
| Optics            |         | 15° beam (38 mm lenses) - On request: medium and wide beam                                                                                                                                                                                                                   |
| Pan - Tilt        |         | Manual Pan 180° - Motorized Tilt adjustment -2° +10° by DRS Setup (needed)                                                                                                                                                                                                   |
| Power consumption |         | 45W - 0,2A@230V - PF0,9                                                                                                                                                                                                                                                      |
| Voltage range     |         | Universal 100 - 240Vac                                                                                                                                                                                                                                                       |
| Physical          |         | DxH: ø 290x200mm                                                                                                                                                                                                                                                             |
| Weight            |         | 5,5 Kg                                                                                                                                                                                                                                                                       |
| Control           |         | Standard interface: RS-485, Protocol: RDM / DMX 512, Artnet by external converter                                                                                                                                                                                            |
| Connections       |         | Main Power: 3x1 cable DMX INPUT and Tilt control: 4 Pin Male IP67 connector DMX OUTPUT: 4 Pin Female IP67 connector                                                                                                                                                          |
| Setup             |         | RDM Control/configuration or individually by DRS (remote control device) Dedicated DMX channel for white balance DMX or Auto mode with Master-Slave function Intelligent temperature control Halogen simulation CYM simulation Flicker-free function Smooth dimming function |
| DMX channels      |         | 10CH mode, 9CH mode, 5CH mode, 4CH mode, 3CH mode                                                                                                                                                                                                                            |