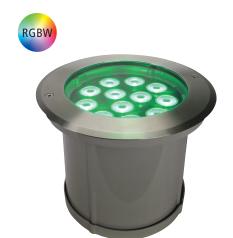

-2° + 10° motorized tilt adjustment

manual

Inground LED fixture with 12 powerful RGBW LEDs. IP67 rating protection. It is possible to adjust the TILT position of the fixture. The motorized tilt adjustment function (by dedicated DRS Setup) allows you to position the light beam in the most appropriate way, so it is not necessary to open the device that maintains the degree of protection IP67. Manual Pan 180° and motorized Tilt adjustment -2° +10°. TERRA PLUS-T RDM RGBW can be used to decorate columns, pillars, along walkways, on patios, in steps, to highlight and to landscape details and key elements.