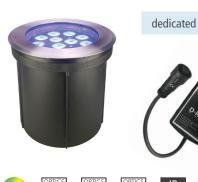

-2° + 10° motorized tilt adjustment

manual

Inground LED fixture with 12 powerful RGBW LEDs. IP67 rating protection. It is possible to adjust the TILT position of the fixture. The motorized tilt adjustment function (by dedicated DRS Setup) allows you to position the light beam in the most appropriate way, so it is not necessary to open the device that maintains the degree of protection IP67. Manual Pan 180° and motorized Tilt adjustment -2° +10°. TERRA PLUS-T RDM RGBW can be used to decorate columns, pillars, along walkways, on patios, in steps, to highlight and to landscape details and key elements.

• Standard fixture colour finishing is grey

| ITEM              | FIXTURE | [ KEY features ]                                                                                                                                                                                                                                                             |
|-------------------|---------|------------------------------------------------------------------------------------------------------------------------------------------------------------------------------------------------------------------------------------------------------------------------------|
| LEDs              | RGBW    | 12 RGBW                                                                                                                                                                                                                                                                      |
| Total light power |         | 40W                                                                                                                                                                                                                                                                          |
| Lumen             |         | R 600, G 1100, B 170, W 1200                                                                                                                                                                                                                                                 |
| Optics            |         | 15° beam (38 mm lenses) - On request: medium and wide beam                                                                                                                                                                                                                   |
| Pan - Tilt        |         | Manual Pan 180° - Motorized Tilt adjustment -2° +10° by DRS Setup (needed)                                                                                                                                                                                                   |
| Power consumption |         | 45W - 0,2A@230V - PF0,9                                                                                                                                                                                                                                                      |
| Voltage range     |         | Universal 100 - 240Vac                                                                                                                                                                                                                                                       |
| Physical          |         | DxH: ø 290x200mm                                                                                                                                                                                                                                                             |
| Weight            |         | 5,5 Kg                                                                                                                                                                                                                                                                       |
| Control           |         | Standard interface: RS-485, Protocol: RDM / DMX 512, Artnet by external converter                                                                                                                                                                                            |
| Connections       |         | Main Power: 3x1 cable DMX INPUT and Tilt control: 4 Pin Male IP67 connector DMX OUTPUT: 4 Pin Female IP67 connector                                                                                                                                                          |
| Setup             |         | RDM Control/configuration or individually by DRS (remote control device) Dedicated DMX channel for white balance DMX or Auto mode with Master-Slave function Intelligent temperature control Halogen simulation CYM simulation Flicker-free function Smooth dimming function |
| DMX channels      |         | 10CH mode, 9CH mode, 5CH mode, 4CH mode, 3CH mode                                                                                                                                                                                                                            |