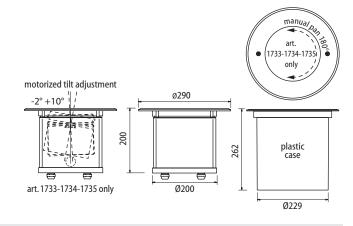

-2° + 10° motorized tilt adjustment

manual

Inground LED fixture with 12 powerful RGBW LEDs. IP67 rating protection. It is possible to adjust the TILT position of the fixture. The motorized tilt adjustment function (by dedicated DRS Setup) allows you to position the light beam in the most appropriate way, so it is not necessary to open the device that maintains the degree of protection IP67. Manual Pan 180° and motorized Tilt adjustment -2° +10°. TERRA PLUS-T RDM RGBW can be used to decorate columns, pillars, along walkways, on patios, in steps, to highlight and to landscape details and key elements.

• Standard fixture colour finishing is grey

| ITEM              | FIXTURE | [ KEY features ]                                                                                                                                                                                                                                                             |
|-------------------|---------|------------------------------------------------------------------------------------------------------------------------------------------------------------------------------------------------------------------------------------------------------------------------------|
| LEDs              | RGBW    | 12 RGBW                                                                                                                                                                                                                                                                      |
| Total light power |         | 40W                                                                                                                                                                                                                                                                          |
| Lumen             |         | R 600, G 1100, B 170, W 1200                                                                                                                                                                                                                                                 |
| Optics            |         | 15° beam (38 mm lenses) - On request: medium and wide beam                                                                                                                                                                                                                   |
| Pan - Tilt        |         | Manual Pan 180° - Motorized Tilt adjustment -2° +10° by DRS Setup (needed)                                                                                                                                                                                                   |
| Power consumption |         | 45W - 0,2A@230V - PF0,9                                                                                                                                                                                                                                                      |
| Voltage range     |         | Universal 100 - 240Vac                                                                                                                                                                                                                                                       |
| Physical          |         | DxH: ø 290x200mm                                                                                                                                                                                                                                                             |
| Weight            |         | 5,5 Kg                                                                                                                                                                                                                                                                       |
| Control           |         | Standard interface: RS-485, Protocol: RDM / DMX 512, Artnet by external converter                                                                                                                                                                                            |
| Connections       |         | Main Power: 3x1 cable DMX INPUT and Tilt control: 4 Pin Male IP67 connector DMX OUTPUT: 4 Pin Female IP67 connector                                                                                                                                                          |
| Setup             |         | RDM Control/configuration or individually by DRS (remote control device) Dedicated DMX channel for white balance DMX or Auto mode with Master-Slave function Intelligent temperature control Halogen simulation CYM simulation Flicker-free function Smooth dimming function |
| DMX channels      |         | 10CH mode, 9CH mode, 5CH mode, 4CH mode, 3CH mode                                                                                                                                                                                                                            |