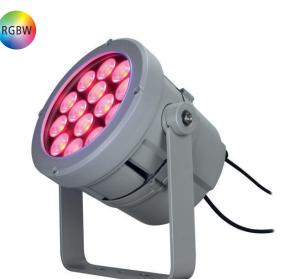

- IP 67 PAR colorchanger
- No fan, very quiet operating
- Robust die cast aluminium case

PARLED 300PRO IP67 is our RGBW flood light projector with a compact design. Very robust die cast aluminium case, to ensure a very long term reliability specifically for harsh environments. Configuration by DRS Setup.

Wireless ready. Integral Wireless DMX control is available as an option (art. WI PCB-REC).

• Standard fixture colour finishing is grey.

| TECHNICAL FEATURES          |         |                                                                                                                                                                                                                                              | www.studiodue.com |
|-----------------------------|---------|----------------------------------------------------------------------------------------------------------------------------------------------------------------------------------------------------------------------------------------------|-------------------|
| ITEM                        | FIXTURE | [ KEY features ]                                                                                                                                                                                                                             |                   |
| LEDs                        | RGBW    | 14 (5050-20W) RGB-NW (white 4000K)                                                                                                                                                                                                           |                   |
| Total light power           |         | 110W                                                                                                                                                                                                                                         |                   |
| Lumen                       |         | R1700, G3400, B650, W3500                                                                                                                                                                                                                    |                   |
| Optics                      |         | 15° (38mm lenses) PMMA 8N and ultra clear white tempered glass<br>on request: 8°, 25, 40°, 60°, 10°x30°                                                                                                                                      |                   |
| Power consumption           |         | 115W - 0.50A@230V                                                                                                                                                                                                                            |                   |
| Voltage range               |         | 180/240VAC, 47-63Hz, Active PFC: >0.95@230V                                                                                                                                                                                                  |                   |
| Control - Setup             |         | Standard interface: RS-485-Protocol USITT DMX512, optocoupled input RDM DMX-RDM/DRS                                                                                                                                                          |                   |
| Connections                 |         | IN-OUT DMX 4pins IP67 connectors - 1,5mt 3x1 cable                                                                                                                                                                                           |                   |
| Physical                    |         | 247x190x300 mm                                                                                                                                                                                                                               |                   |
| Weight                      |         | 4,6 Kg                                                                                                                                                                                                                                       |                   |
| Operating temperature range |         | Ta 40°C                                                                                                                                                                                                                                      |                   |
| Control                     |         | Standard interface: RS-485; opto-couplet bi-directional<br>Protocol: USITT DMX 512, RDM Protocol<br>> Integral Wireless DMX control (receiver) is available as an option (art. WI PCB-REC).                                                  |                   |
| Connections                 |         | Signal: 4pin IP 67 connector (male-female)<br>possibility to link up to 32 devices in chain                                                                                                                                                  |                   |
| Setup                       |         | RDM Control/configuration or individually by DRS (remote control device) Dedicated DMX channel for white balance DMX or Auto mode with Master-Slave function Halogen simulation CYM simulation Flicker-free function Smooth dimming function |                   |
| DMX channels                |         | 9CH mode, 6CH mode, 5CH mode, 4CH mode                                                                                                                                                                                                       |                   |

PARLED 300PRO RDM rgbw

PHYSICAL www.studiodue.com