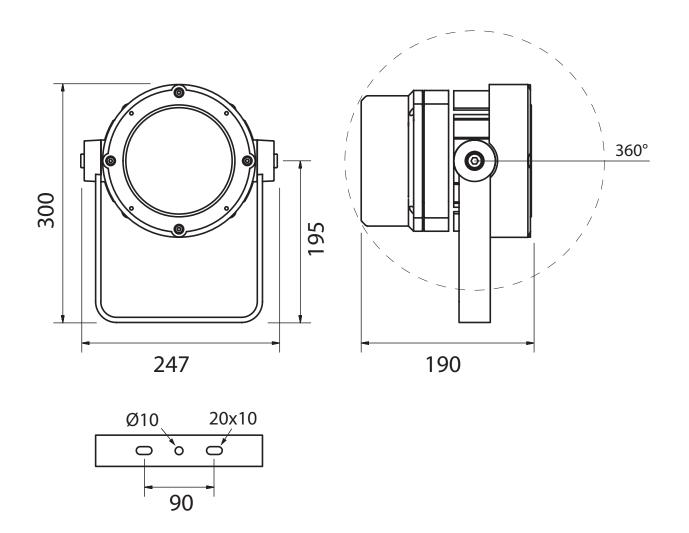

|                   |
| Setup                       |         | RDM Control/configuration or individually by DRS (remote control device) Dedicated DMX channel for white balance DMX or Auto mode with Master-Slave function Halogen simulation CYM simulation Flicker-free function Smooth dimming function |                   |
| DMX channels                |         | 9CH mode, 6CH mode, 5CH mode, 4CH mode                                                                                                                                                                                                       |                   |

























PARLED 300PRO RDM rgbw



PHYSICAL www.studiodue.com