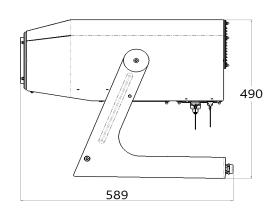

## **BODY**

| Material             | Alluminium - Steel      |
|----------------------|-------------------------|
| Protection rating IP | IP65/IP54               |
| Protection rating IK | IK09                    |
| Insulation Class     | I                       |
| Surface Finishing    | Black Painting RAL 9005 |

# CONTROL

Protocol: DMX512

WEIGHT 25 kg