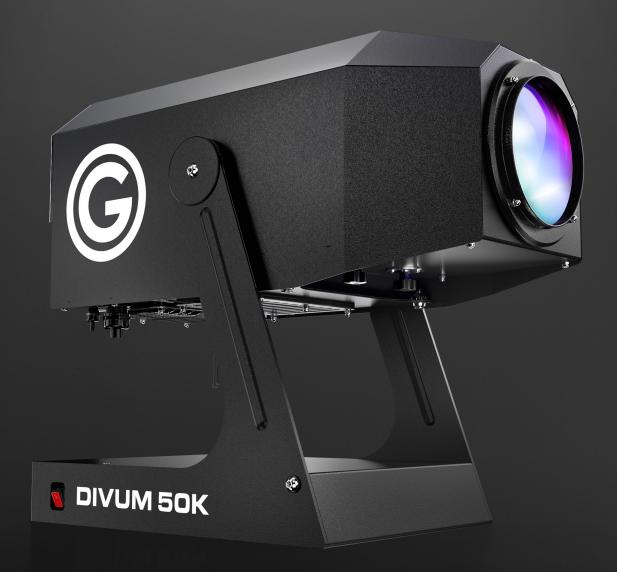

# DIVUM 50K

Divum 50K, the latest addition to the Goboservice range, is a powerful projector (thanks to the 600W LED) and versatile thanks to its 8-52 photographic zoom. The internal power supply is IP65 certified and forms an impenetrable barrier to atmospheric agents while the body, classified IP54, remains perfectly suitable for external projects even permanent. Divum ensures maximum creativity, dynamism and flexibility with a brilliant and precise reproduction of graphic designs, logos and animations. Among the accessories: animation disc, contourer, 4-position image change.