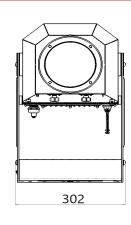

## **BODY**

| Material             | Alluminium - Steel      |
|----------------------|-------------------------|
| Protection rating IP | IP65/IP54               |
| Protection rating IK | IK09                    |
| Insulation Class     | I                       |
| Surface Finishing    | Black Painting RAL 9005 |

# CONTROL

Protocol: DMX512

WEIGHT 25 kg