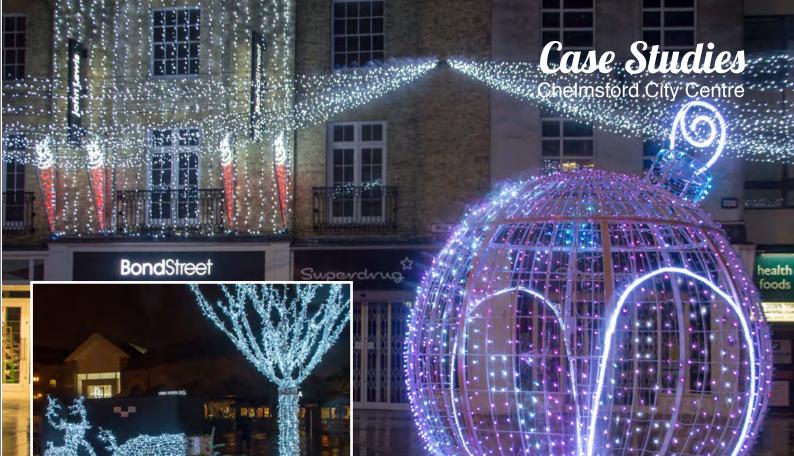

"For the first time ever, multiple parties from across the city in conjunction with LITE-LTD have come together to install a state of the art uniform lighting scheme that leaves you in awe. The lights will change colour throughout the festive season giving a varied theme to enjoy every day.

The DMX mini bulbs state of the art technology adds a massive WOW factor to the "walk in" 3D bauble in the centre, and has been a huge hit with the local community and social media.

It is a really exciting time for Chelmsford, as the lighting scheme this year has reached a new level.

Visitors to the city centre will be able to walk around with the colour changing displays twinkling and cascading above them.

It will be impossible for the whole family not to get caught up in the magic of Christmas with the fantastic festivities we have in store. A big thank you to everyone at LITE for the hard work and dedication in making this scheme come to life. From design to completion they have been fantastic."